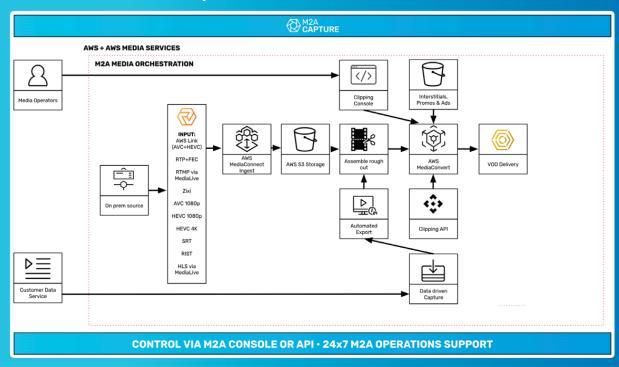

on after a transmission ends, while maintaining video quality.

M2A Media's Capture Editor takes live content transformation to the next level, enabling broadcasters to quickly turn around VOD outputs, while providing a comprehensive clipping console for seamless editing of live programming.

"After a succesful proof of concept, ITV chose M2A Media to move its Late & Live workflow into the cloud. The ability to replace the original adverts in live programmes combined with the need for seamless joins and accelerated encoding with fast turnaround made this platform a great fit for ITV's needs. Partnering with M2A Media to evolve the product features has resulted in a market-leading solution."

Andrew Burnett
Director of Online Technology
& Operations, ITV



### **Capture Editor Workflow**



#### **Key Features**

- > Support for 24/7 Linear Channels or Events
- Direct Control via API or UI
- Profile Preset Selection per Job
- Choose Single Clip or Complilation Output
- Bespoke Metadata Sidecar Delivery
- Precise Timecode Selection and Frame-Accurate Clipping
- > Streamlined Clip Concatenation
- > Compliance Editing
- Flexible Pre, Post, and Mid-Roll Insertion
- Detailed Metadata Embedding
- > Save & Resume Clipping Anytime

- > Intuitive Clipping Interface
- > Real-time Workflow Notifications & Alerts
- Robust Access and Permission Controls
- > Checksum Integrity Checks
- > Review with Interactive Clip Preview
- > Comprehensive Performance Analytics
- > Built for Scalability & High Performance
- Video controls for searching edit frames:
   Zoom In/Out, Forward & Back capabi